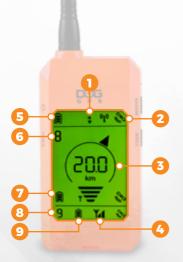

## **Everything at a glance**

- 1. Compass direction to the magnetic north
- 2. Accurate GPS receiver position
- 3. Main navigation panel
- 4. Strength of received RF signal
- 5. Receiver battery status
- 6. Selected paired transmitter number
- 7. Transmitter battery status
- 8. Number of the next paired transmitter
- 9. Next transmitter battery status