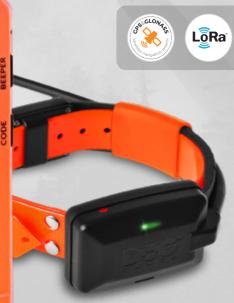

## Unrivalled the smallest and lightest collar

High sensitivity GPS

Long battery life - 40 hours of operation

Dimensions: 77 x 45 x 29 mm

Weight: 142 g

Power supply: Li-Pol 1900 mAh

www.dogtrace.com +420 733 121 890