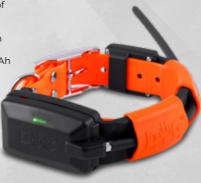

## Unrivalled the smallest and lightest collar

High sensitivity GPS

Long battery life - 40 hours of operation

Dimensions: 77 x 45 x 29 mm

Weight: 142 g

Power supply: Li-Pol 1900 mAh

www.dogtrace.com +420 733 121 890