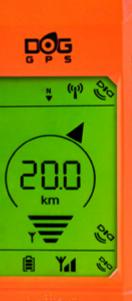

## **Everything at a glance**

- 1. Compass direction to the magnetic north
- 2. Accurate GPS receiver position
- 3. Main navigation panel
- 4. Strength of received RF signal
- 5. Receiver battery status
- 6. Selected paired transmitter number
- 7. Transmitter battery status
- 8. Number of the next paired transmitter
- 9. Next transmitter battery status