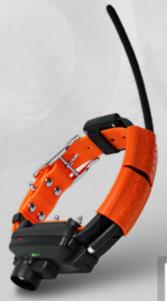

#### TRACKING COLLAR

Dimensions: 77 x 45 x 29 mm

**Weight:** 142 g

Power supply: Li-Pol 1900 mAh

RANGE - tracking up to 20 km

1-13 DEVICES - option to pair up to 13 devices

**COMPASS** - quick and clear direction and distance indicator

**BEEPER** - detecting dog remains standing

**CIRCLE FENCE** - guarding the dog distance

WAYPOINT - saving locations