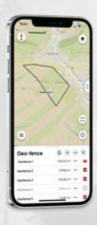

#### **GEO-FENCE**

- In the app, you can easily mark any space on the map. If your dog leaves this marked area, you will be notified by notification
- I These are so-called virtual fences (zones) and you can mark several of them