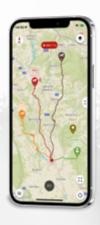

#### **TRACKING**

- I This function allows you to record the route of all paired and displayed collars on the map
- When the recording is started, the route starts to be plotted on the map. The line will be stronger at location where the dog is barking
- I Routes can be saved and played again