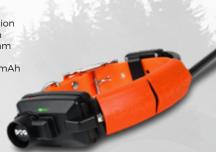

## **GPS TRACKING SYSTEM** FOR DOGS

DOG GPS X30

Everything on the belt for those who know what they are looking for

| Dimensions: 119 x 62 x 15 mm

**Weight:** 192 g

Power supply: Li-Pol 1900 mAh