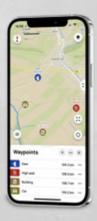

#### WAYPOINTS

- A function that allows you to save the GPS coordinates of the location where the receiver (handheld device) is currently located
- I You can navigate to the saved point later. Storage of current positions and important places