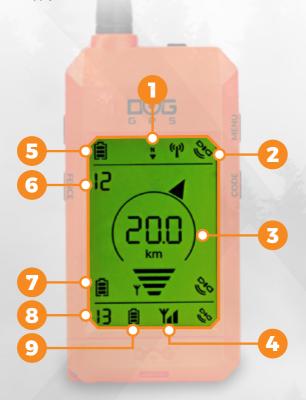

#### **Everything at a glance**

- 1. Compass direction to the magnetic north
- 2. Accurate GPS receiver position
- 3. Main navigation panel
- 4. Strength of received RF signal
- 5. Receiver battery status
- 6. Selected paired transmitter number
- 7. Transmitter battery status
- 8. Number of the next paired transmitter
- 9. Next transmitter battery status