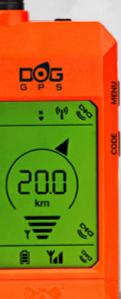

#### **Everything at a glance**

- 1. Compass direction to the magnetic north
- 2. Accurate GPS receiver position
- 3. Main navigation panel
- 4. Strength of received RF signal
- 5. Receiver battery status
- 6. Selected paired transmitter number
- 7. Transmitter battery status
- 8. Number of the next paired transmitter
- 9. Next transmitter battery status