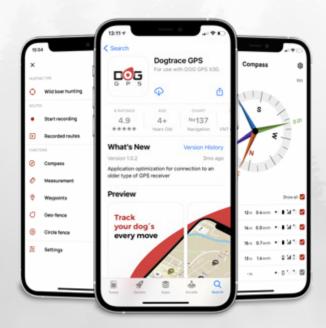

### **DOGTRACE GPS APP**

MANAGE ALL FUNCTIONS VIA PHONE
INSTANT OVERVIEW OF YOUR DOG ACTION

TRACKING

MAPS (online/offline)

**BARK DETECTION** 

**GEO-FENCE** 

WAYPOINT

MEASUREMENT

#### **TRACKING**

- I This function allows you to record the route of all paired and displayed collars on the map
- When the recording is started, the route starts to be plotted on the map. The line will be stronger at location where the dog is barking
- I Routes can be saved and played again

#### **GEO-FENCE**

- In the app, you can easily mark any space on the map. If your dog leaves this marked area, you will be notified by notification
- I These are so-called virtual fences (zones) and you can mark several of them

#### WAYPOINTS

- A function that allows you to save the GPS coordinates of the location where the receiver (handheld device) is currently located
- I You can navigate to the saved point later. Storage of current positions and important places